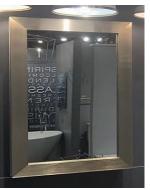

#### **MEDICINE CABINET**

MODEL#: MET 1536-1D (2)

### **METALIKA COLLECTION**

#### **FEATURES:**

- ONE 15X36" FULLY MIRRORED DOOR FRAMED IN 2" WIDE METALIKA FINISHES.
- FOUR ADJUSTABLE 3/8" THICK HIGH POLISHED GLASS SHELVES. BEHIND DOORS.
- INFINITELY ADJUSTABLE SHELVING WITH LOCKDOWN MECHANISM (NO HOLES IN CABINET).
- 165-DEGREE PROPRIETARY SOFT CLOSE HEAVY DUTY HINGES.
- DOOR CAN BE MOUNTED LEFT OR RIGHT (FIELD REVERSIBLE).
- FULL GASKET BEHIND DOOR.
- HIGH RESOLUTION SILVER PLATE GLASS MIRRORS FRONT, BACK OF DOOR AND BACK WALL.
- BACK WALL MIRROR FULLY SEALED.
- PACKED IN FOUR WALL (FOLDED DOUBLE WALL) CORRUGATION.