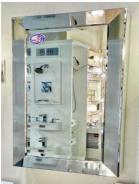

#### **MEDICINE CABINET**

MODEL#: MET 1536-1D (2)

### **METALIKA COLLECTION**

#### **FEATURES:**

- ONE 15X36" FULLY MIRRORED DOOR FRAMED IN 2" WIDE METALIKA FINISHES.
- FOUR ADJUSTABLE 3/8" THICK HIGH POLISHED GLASS SHELVES. BEHIND DOORS.
- INFINITELY ADJUSTABLE SHELVING WITH LOCKDOWN MECHANISM (NO HOLES IN CABINET).
- 165-DEGREE PROPRIETARY SOFT CLOSE HEAVY DUTY HINGES.
- DOOR CAN BE MOUNTED LEFT OR RIGHT (FIELD REVERSIBLE).
- FULL GASKET BEHIND DOOR.
- HIGH RESOLUTION SILVER PLATE GLASS MIRRORS FRONT, BACK OF DOOR AND BACK WALL.
- BACK WALL MIRROR FULLY SEALED.
- PACKED IN FOUR WALL (FOLDED DOUBLE WALL) CORRUGATION.